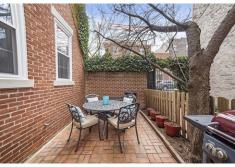

## Timeless Elegance in the Heart of Graduate Hospital

1811 Fitzwater St E, Philadelphia, PA 19146

- » Beds: 3 | Baths: 2 Full, 1 Half
- » MLS #: PAPH2098990
- » Single Family | Lot: 2,069 ft<sup>2</sup>
- » Extra-wide classic townhome in a corner lot with 1-car gated parking
- » Spacious living room with recently refinished oak hardwood floors & gorgeous fireplace

## \$815,000

Timeless elegance awaits at 1811 Fitzwater Street unit E. Located in a private courtyard setting in the heart of Graduate Hospital, this extra-wide classic Philadelphia townhome offers exceptional details along with amazing modern amenities including 1-car gated parking. Just past the gate and down a bricked pathway, this home is a corner lot with a beautiful brick façade and a tree-lined, brick-paved front patio. This exceptional 20 foot wide home offers amazing space and details throughout. Enter the spacious living room featuring beautiful, recently refinished oak hardwood floors, a gorgeous fireplace with marble mantel, recessed lighting, crown molding and modern track lighting. There are windows on both the Southern and Western sides of the living