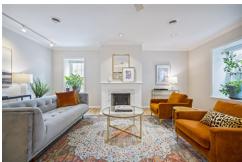

## \$815,000

Timeless elegance awaits at 1811 Fitzwater Street unit E. Located in a private courtyard setting in the heart of Graduate Hospital, this extra-wide classic Philadelphia townhome offers exceptional details along with amazing modern amenities including 1-car gated parking. Just past the gate and down a bricked pathway, this home is a corner lot with a beautiful brick façade and a tree-lined, brick-paved front patio. This exceptional 20 foot wide home offers amazing space and details throughout. Enter the spacious living room featuring beautiful, recently refinished oak hardwood floors, a gorgeous fireplace with marble mantel, recessed lighting, crown molding and modern track lighting. There are windows on both the Southern and Western sides of the living