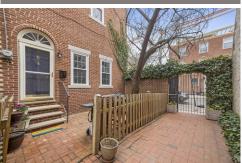

## Timeless Elegance in the Heart of Graduate Hospital

1811 Fitzwater St E, Philadelphia, PA 19146

- » Beds: 3 | Baths: 2 Full, 1 Half
- » MLS #: PAPH2098990
- » Single Family | Lot: 2,069 ft<sup>2</sup>
- » Extra-wide classic townhome in a corner lot with 1-car gated parking
- » Spacious living room with recently refinished oak hardwood floors & gorgeous fireplace

## \$815,000

Timeless elegance awaits at 1811 Fitzwater Street unit E. Located in a private courtyard setting in the heart of Graduate Hospital, this extra-wide classic Philadelphia townhome offers exceptional details along with amazing modern amenities including 1-car gated parking. Just past the gate and down a bricked pathway, this home is a corner lot with a beautiful brick façade and a tree-lined, brick-paved front patio. This exceptional 20 foot wide home offers amazing space and details throughout. Enter the spacious living room featuring beautiful, recently refinished oak hardwood floors, a gorgeous fireplace with marble mantel, recessed lighting, crown molding and modern track lighting. There are windows on both the Southern and Western sides of the living