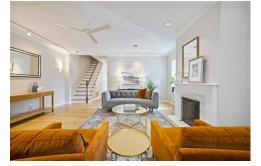

## \$815,000

Timeless elegance awaits at 1811 Fitzwater Street unit E. Located in a private courtyard setting in the heart of Graduate Hospital, this extra-wide classic Philadelphia townhome offers exceptional details along with amazing modern amenities including 1-car gated parking. Just past the gate and down a bricked pathway, this home is a corner lot with a beautiful brick façade and a tree-lined, brick-paved front patio. This exceptional 20 foot wide home offers amazing space and details throughout. Enter the spacious living room featuring beautiful, recently refinished oak hardwood floors, a gorgeous fireplace with marble mantel, recessed lighting, crown molding and modern track lighting. There are windows on both the Southern and Western sides of the living