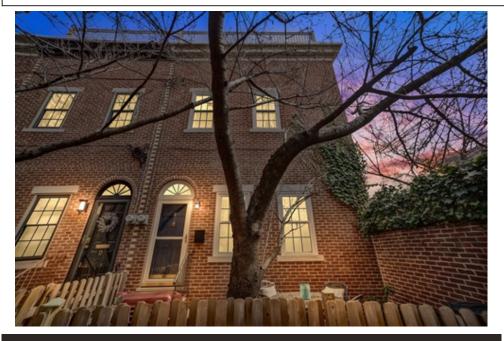

## Timeless Elegance in the Heart of Graduate Hospital

1811 Fitzwater St E, Philadelphia, PA 19146

- » Beds: 3 | Baths: 2 Full, 1 Half
- » MLS #: PAPH2098990
- » Single Family | Lot: 2,069 ft<sup>2</sup>
- » Extra-wide classic townhome in a corner lot with 1-car gated parking
- » Spacious living room with recently refinished oak hardwood floors & gorgeous fireplace

## \$815,000

Timeless elegance awaits at 1811 Fitzwater Street unit E. Located in a private courtyard setting in the heart of Graduate Hospital, this extra-wide classic Philadelphia townhome offers exceptional details along with amazing modern amenities including 1-car gated parking. Just past the gate and down a bricked pathway, this home is a corner lot with a beautiful brick façade and a tree-lined, brick-paved front patio. This exceptional 20 foot wide home offers amazing space and details throughout. Enter the spacious living room featuring beautiful, recently refinished oak hardwood floors, a gorgeous fireplace with marble mantel, recessed lighting, crown molding and modern track lighting. There are windows on both the Southern and Western sides of the living